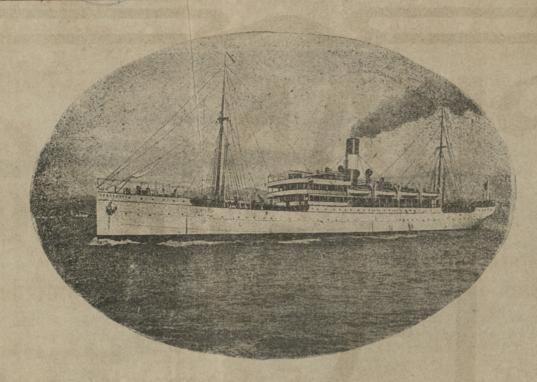

## "SICILIA"

uno dei nuovi piroscafi della «NAVIGAZIONE GENERALE ITALIANA

to di Genava e di Palermo.

cursali le Agenzie di Napoli e di Ve- Americo Vespuci e Flavio Gioia addet

Indi la Società si accinse a riformare il suo materiale e ed arricchirlo di nuovi acquisti per dar opera al zione nazionale e fra esse é special-